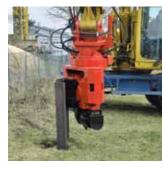

Machinery // MÜLLER excavator-mounted vibrator side gripper

# MÜLLER excavator-mounted vibrator side gripper Excellent maneuverability, highly robust

Pedal switch in driver's cabin

Pick up from stack with claw . . .

... and arranging

Gripping with side gripper clamp