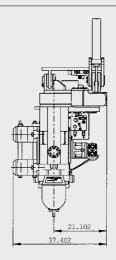

# Main dimensions

# Technical data

| MS-6 HFB SG                  |                |       |      |
|------------------------------|----------------|-------|------|
| Centrifugal force            | F (max.)       | kN    | 464  |
| Eccentric moment             | M stat (max.)  | kgm   | 6.5  |
| Oscillation frequency max.   | f (max.)       | Hz    | 42.5 |
| Pulling force                | F Zug (max.)   | kN    | 120  |
| Push down force              | F Druck (max.) | kN    | 120  |
| power                        | P (max.)       | kW    | 119  |
| Weight with clamping devices |                | kg    | 2090 |
| Weight (dynamic)             |                | kg    | 1240 |
| Amplitude                    | (max.)         | mm    | 10.5 |
| Volumen input                | Q Motor (max.) | I/min | 204  |
| working pressure             | (max.)         | bar   | 350  |
| Clamping force               | (max.)         | kN    | 650  |