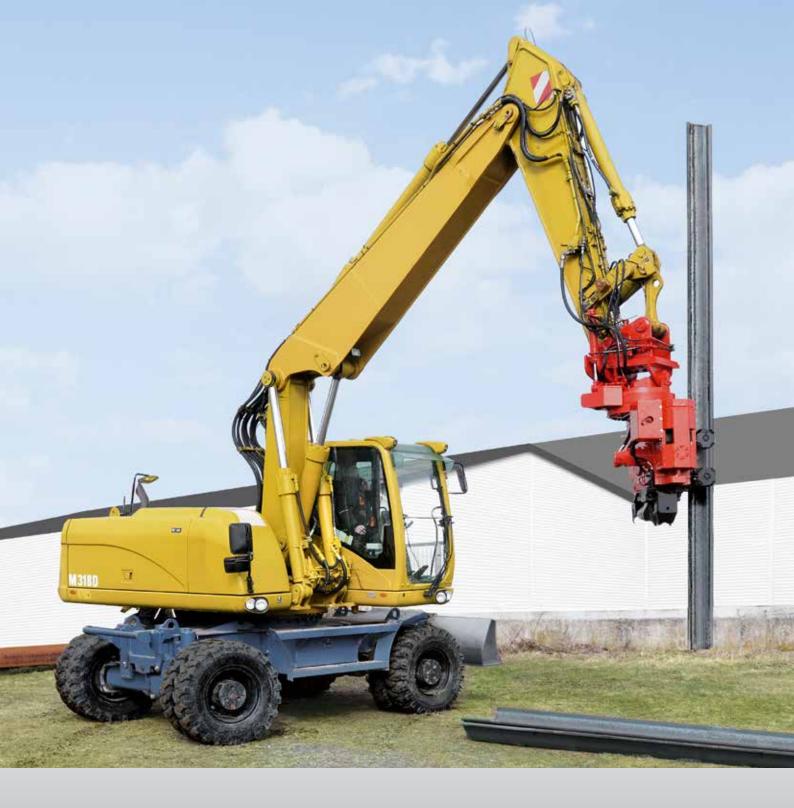

Machinery // MÜLLER excavator-mounted vibrator side gripper

# Hydraulic attachment on excavator

# MÜLLER excavator-mounted vibrator side gripper Excellent maneuverability, highly robust

Pedal switch in driver's cabin

Pick up from stack with claw . . .

... and arranging

Gripping with side gripper clamp

Positioning, aligning, and driving

Shifting and driving to final depth

Handling of H-beam

Inclination measurement and display device