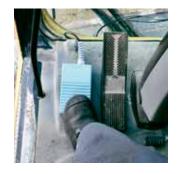

# MÜLLER excavator-mounted vibrator side gripper Excellent maneuverability, highly robust

Pedal switch in driver's cabin

Pick up from stack with claw . . .

... and arranging

Gripping with side gripper clamp

Positioning, aligning, and driving

Shifting and driving to final depth

Handling of H-beam

Inclination measurement and display device