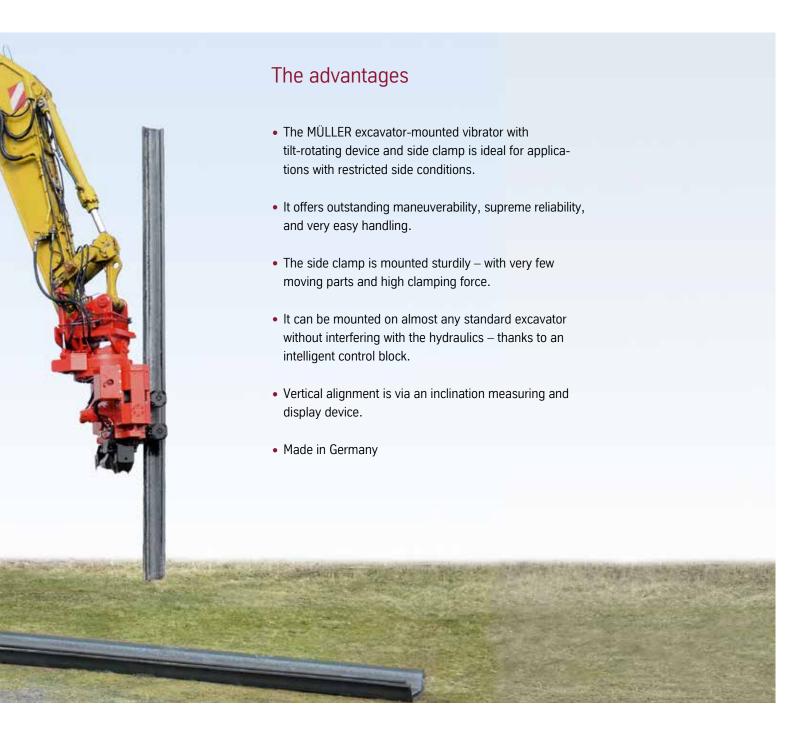

# Hydraulic attachment on excavator

# MÜLLER excavator-mounted vibrator side gripper Excellent maneuverability, highly robust

Pedal switch in driver's cabin

Pick up from stack with claw . . .

... and arranging

Gripping with side gripper clamp

Positioning, aligning, and driving

Shifting and driving to final depth

Handling of H-beam

Inclination measurement and display device