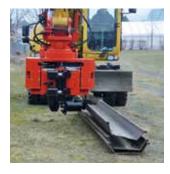

# MÜLLER excavator-mounted vibrator side gripper Excellent maneuverability, highly robust

Pedal switch in driver's cabin

Pick up from stack with claw . . .

... and arranging

Gripping with side gripper clamp

Positioning, aligning, and driving

Shifting and driving to final depth

Handling of H-beam

Inclination measurement and display device