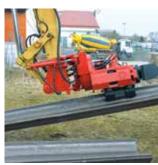

Machinery // MÜLLER excavator-mounted vibrator side gripper

# MÜLLER excavator-mounted vibrator side gripper Excellent maneuverability, highly robust

Pedal switch in driver's cabin

Pick up from stack with claw . . .

... and arranging

Gripping with side gripper clamp