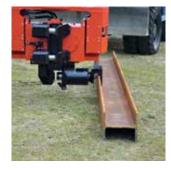

Machinery // MÜLLER excavator-mounted vibrator side gripper

# Hydraulic attachment on excavator

# MÜLLER excavator-mounted vibrator side gripper Excellent maneuverability, highly robust

Pedal switch in driver's cabin

Pick up from stack with claw . . .

... and arranging

Gripping with side gripper clamp

Positioning, aligning, and driving

Shifting and driving to final depth

Handling of H-beam

Inclination measurement and display device