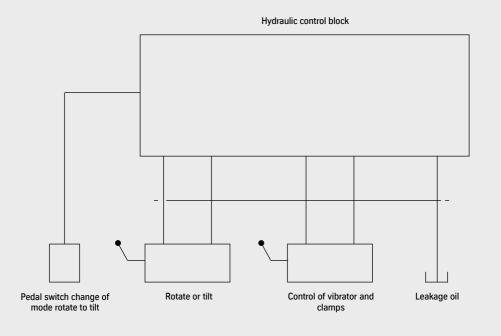

# Hydraulic attachment on excavator

# MÜLLER excavator-mounted vibrator side gripper Excellent maneuverability, highly robust

Pedal switch in driver's cabin

Pick up from stack with claw . . .

... and arranging

Gripping with side gripper clamp

Positioning, aligning, and driving

Shifting and driving to final depth

Handling of H-beam

Inclination measurement and display device