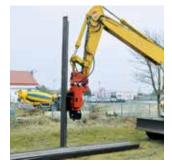

Machinery // MÜLLER excavator-mounted vibrator side gripper

# MÜLLER excavator-mounted vibrator side gripper Excellent maneuverability, highly robust

Pedal switch in driver's cabin

Pick up from stack with claw . . .

... and arranging

Gripping with side gripper clamp