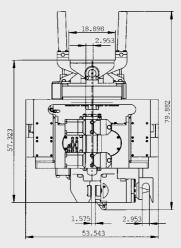

# Main dimensions

# Technical data

| MS-6 HFB SG                  |                |       |      |
|------------------------------|----------------|-------|------|
| Centrifugal force            | F (max.)       | kN    | 464  |
| Eccentric moment             | M stat (max.)  | kgm   | 6.5  |
| Oscillation frequency max.   | f (max.)       | Hz    | 42.5 |
| Pulling force                | F Zug (max.)   | kN    | 120  |
| Push down force              | F Druck (max.) | kN    | 120  |
| power                        | P (max.)       | kW    | 119  |
| Weight with clamping devices |                | kg    | 2090 |
| Weight (dynamic)             |                | kg    | 1240 |
| Amplitude                    | (max.)         | mm    | 10.5 |
| Volumen input                | Q Motor (max.) | I/min | 204  |
| working pressure             | (max.)         | bar   | 350  |
| Clamping force               | (max.)         | kN    | 650  |