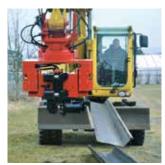

# Hydraulic attachment on excavator

# MÜLLER excavator-mounted vibrator side gripper Excellent maneuverability, highly robust

Pedal switch in driver's cabin

Pick up from stack with claw . . .

... and arranging

Gripping with side gripper clamp

Positioning, aligning, and driving

Shifting and driving to final depth

Handling of H-beam

Inclination measurement and display device